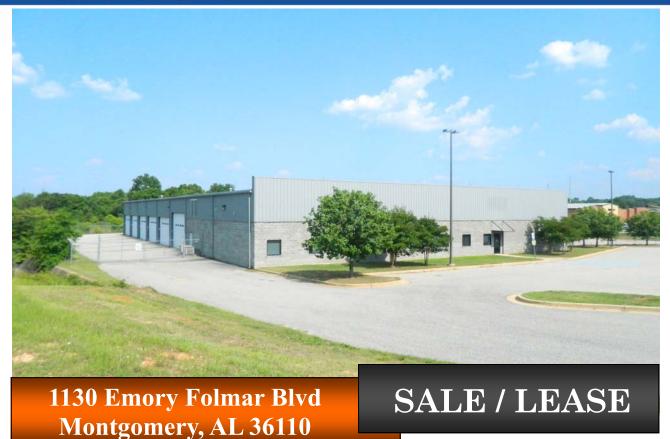

## COMMERCIAL REAL ESTATE

JOHN STANLEY

Sale Price: \$1,162,000.00

Lease Price: \$3.75/ S.F.

Building Size: ± 27,300 S.F.

Land Size:  $\pm 4.17$  Acres

Ceiling Height: 22'

Dock Doors: 3 Truck doors w/levelers

10 roll-up delivery doors

Zoning: M-1

Parking:  $\pm$  69 Spaces

**Best Use:** Light Industrial

Nim Frazer, SIOR John Stanley & Associates, Inc. 4747 Woodmere Boulevard Montgomery, AL 36106 (334) 271-2475 voice (334) 271-2421 fax

Industrial property, excellent distribution building, located in Montgomery Business Park at 1130 Emory Folmar Blvd. The building has +/- 4,268 S.F. of office (16%), +/- 23,032 S.F. (84%) of warehouse and room for expansion. Immediate occupancy. Contact Nim Frazer, SIOR for more information at (334) 271-2475.