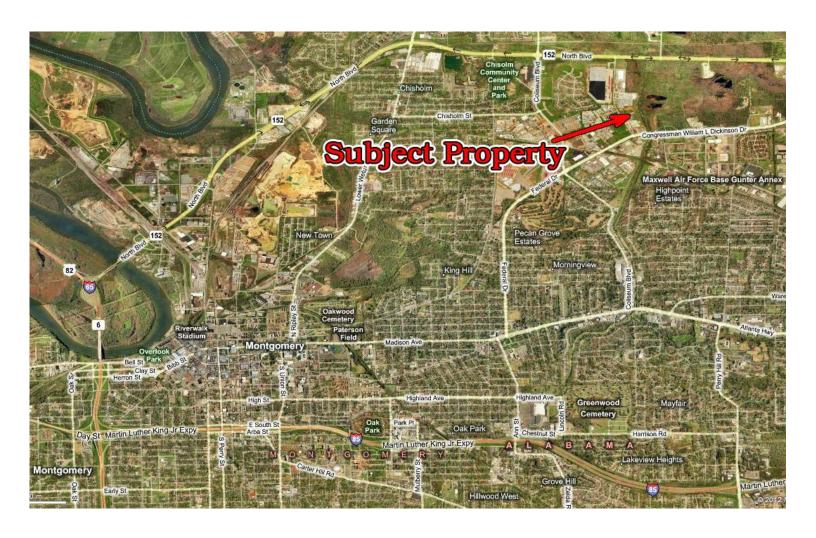

Industrial property, excellent distribution building, located in Montgomery Business Park at 1130 Emory Folmar Blvd. The building has +/- 4,268 S.F. of office (16%), +/- 23,032 S.F. (84%) of warehouse and room for expansion. Immediate occupancy. Contact Nim Frazer, SIOR for more information at (334) 271-2475.