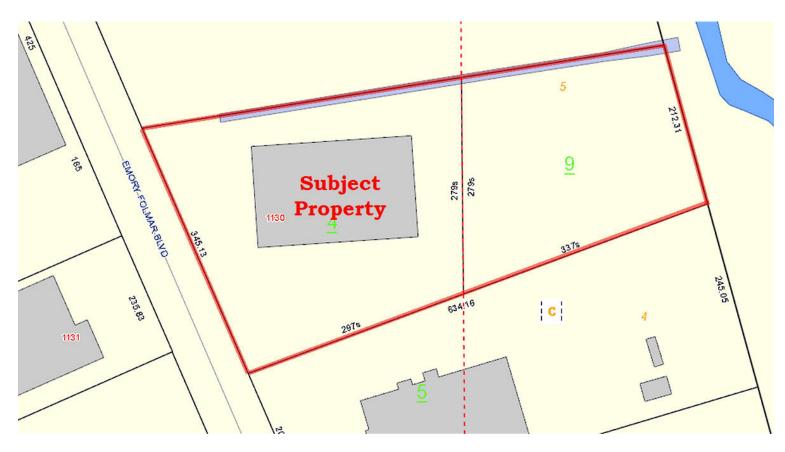

## COMMERCIAL REAL ESTATE

JOHN STANLEY

Sale Price: \$1,162,000.00

Lease Price: \$3.75/ S.F.

Building Size: ± 27,300 S.F.

Land Size:  $\pm 4.17$  Acres

Ceiling Height: 22'

Dock Doors: 3 Truck doors w/levelers

Industrial property, excellent distribution building, located in Montgomery Business Park at 1130 Emory Folmar Blvd. The building has +/- 4,268 S.F. of office (16%), +/- 23,032 S.F. (84%) of warehouse and room for expansion. Immediate occupancy. Contact Nim Frazer, SIOR for more information at (334) 271-2475.