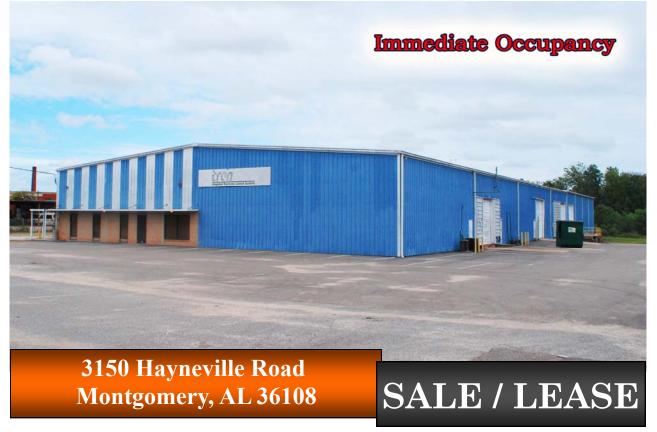

## COMMERCIAL REAL ESTATE

Sale Price: \$695,000.00 Lease Price: \$3.00/S.F.

Lease Term: Three (3) years minimum
Building Area: OFFICE: +/- 12,000 S.F.

W/H: +/- 18,000 S.F.

**TOTAL:** +/- 30,000 S.F.

Land Size: +/- 4.35 Acres

Zoning: M-3

Best Use: Office/Warehouse

Access: Good

+/- 30,000 office/warehouse property previously occupied by Integrated Electronic Control Systems. Property consists of +/- 12,000 SF of office space & +/- 18,000 SF of open warehouse space. Warehouse ceiling height ranges 20'- 24'. Four loading dock areas with one (1) dock height @ 42" and one (1) dock height @ 39". Contact John Stanley, CCIM, for more information at (334) 271-2475.