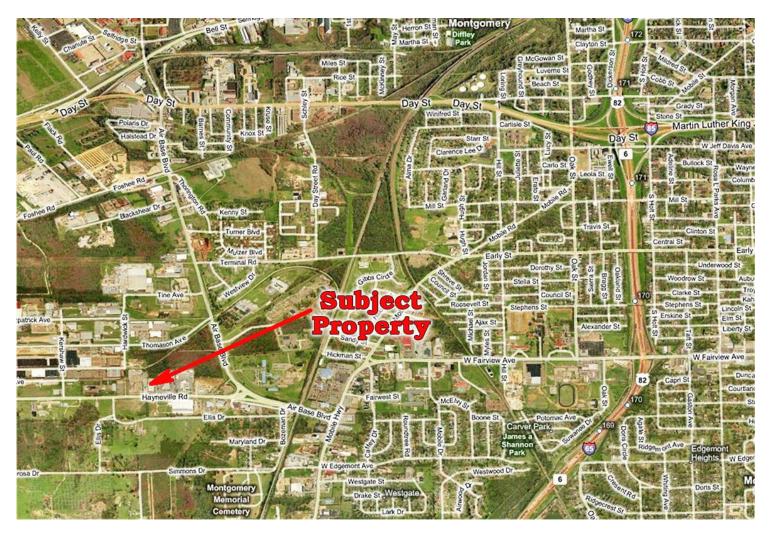

f office space & +/- 18,000 SF of open warehouse space. Warehouse ceiling height ranges 20'- 24'. Four loading dock areas with one (1) dock height @ 42" and one (1) dock height @ 39". Contact John Stanley, CCIM, for more information at (334) 271-2475.



John Stanley, CCIM
John Stanley & Associates, Inc.
4747 Woodmere Boulevard
Montgomery, AL 36106
(334) 271-2475 voice
(334) 271-2421 fax

ASSOCIATES

COMMERCIAL
REAL ESTATE

JOHN STANLEY

jstanley@johnstanleyassociates.com www.johnstanleyassociates.com

All information is from sources deemed reliable, but no warranty is made as to the accuracy thereof and same is submitted subject to errors, omissions, change of price, or other conditions, such as prior sales or withdrawal without notice by John Stanley & Associates, Inc. or the Seller.