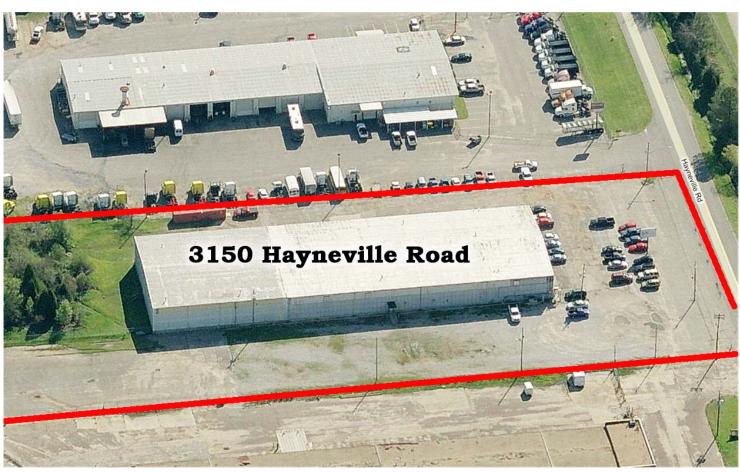

office space & +/- 18,000 SF of open warehouse space. Warehouse ceiling height ranges 20'- 24'. Four loading dock areas with one (1) dock height @ 42" and one (1) dock height @ 39". Contact John Stanley, CCIM, for more information at (334) 271-2475.



John Stanley, CCIM
John Stanley & Associates, Inc.
4747 Woodmere Boulevard
Montgomery, AL 36106
(334) 271-2475 voice
(334) 271-2421 fax

ASSOCIATES

COMMERCIAL
REAL ESTATE

JOHN STANLEY

jstanley@johnstanleyassociates.com www.johnstanleyassociates.com

All information is from sources deemed reliable, but no warranty is made as to the accuracy thereof and same is submitted subject to errors, omissions, change of price, or other conditions, such as prior sales or withdrawal without notice by John Stanley & Associates, Inc. or the Seller.