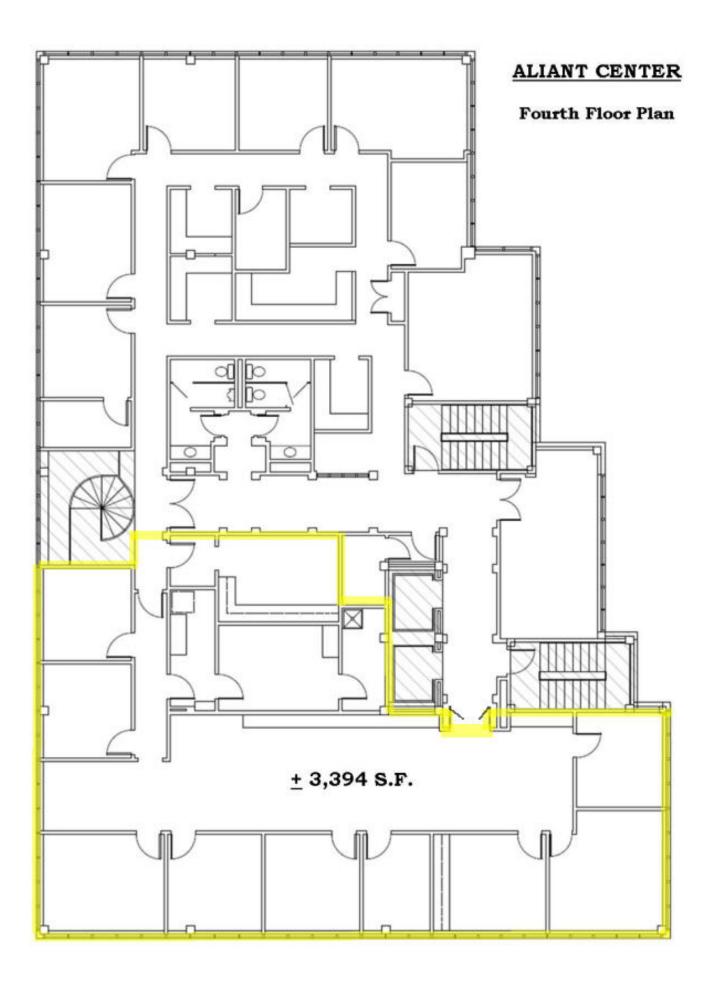

## **ALIANT CENTER** 2740 Zelda Road Montgomery, AL

**B-2** 

- **Lease Price:**
- \$14.50/S.F. (full service)

Five (5) year minimum

4<sup>th</sup> Floor: <u>+</u> 3,394 S.F.

&

SOCIATES

- Lease Term:
- **Premises:**
- **Zoning:**
- **Parking: On Site**
- **Occupancy: Immediate**
- Accessibility: Excellent