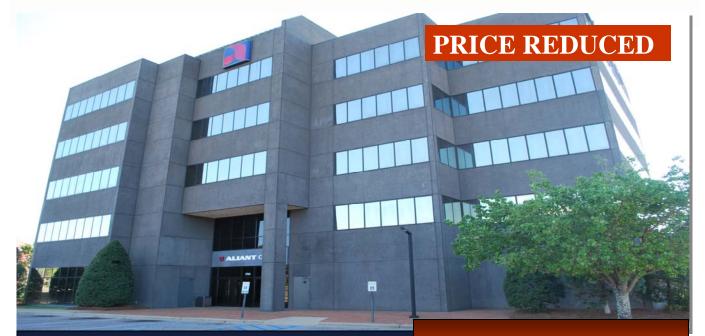

## **ALIANT CENTER** 2740 Zelda Road Montgomery, AL

**B-2** 

- **Lease Price:**
- \$14.50/S.F. (full service)

Five (5) year minimum

4<sup>th</sup> Floor: <u>+</u> 3,394 S.F.

&

SOCIATES

- Lease Term:
- **Premises:**
- **Zoning:**
- **Parking: On Site**
- **Occupancy: Immediate**
- Accessibility: Excellent

## **FOR LEASE**

Excellent Class "A" Office Building is centrally located and accessible to downtown CBD and east Montgomery via Interstate 85 (Exit 3). Close to many dining options, banks, shopping & other businesses. Contact Lee Meriwether, CCIM for more information at (334) 271-2475.