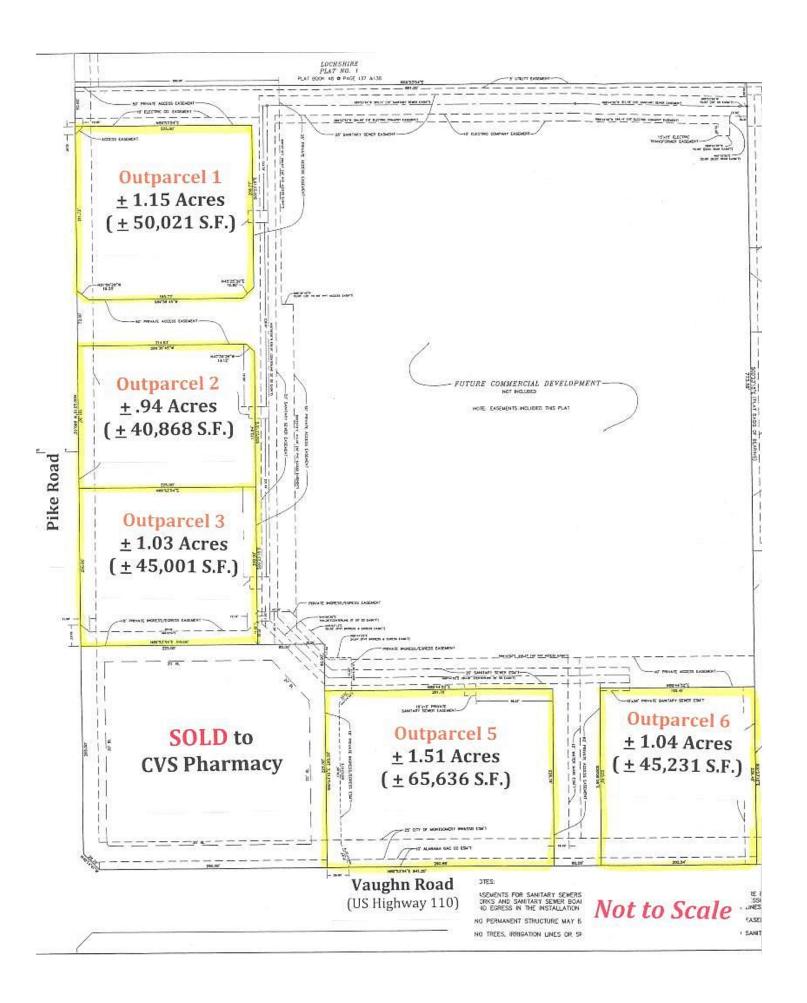

## FOR SALE

Excellent outparcels located at the corner of Vaughn Rd & Pike Rd adjacent to Pike Road Station shopping center. Five (5) outparcels available. Outparcel 4 is developed as a CVS Pharmacy. All outparcels are subject to Declaration of Restrictions and Protective Covenants Agreement. Call Mark Dauber for additional information at (334) 271-2475.

## **Outparcels Pricing / Size List**

Outparcel 1:  $\pm 1.15$  Ac ( $\pm 50,021$  S.F.) \$10.00/S.F.

Outparcel 2:  $\pm$  0.94 Ac ( $\pm$  40,868 S.F.) \$10.00/S.F.

Outparcel 3:  $\pm 1.03$  Ac ( $\pm 45,001$  S.F.) \$10.00/S.F.

Outparcel 5:  $\pm 1.51$  Ac ( $\pm 65,636$  S.F.) \$12.00/S.F.

Outparcel 6:  $\pm 1.04$  Ac ( $\pm 45,231$  S.F.) \$12.00/S.F.