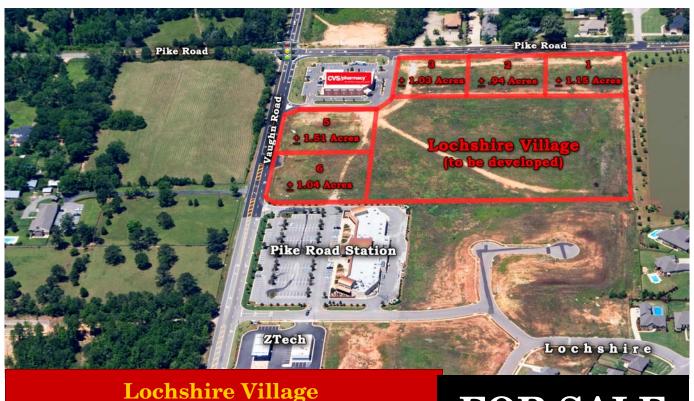

## FOR SALE

Excellent outparcels located at the corner of Vaughn Rd & Pike Rd adjacent to Pike Road Station shopping center. Five (5) outparcels available. Outparcel 4 is developed as a CVS Pharmacy. All outparcels are subject to Declaration of Restrictions and Protective Covenants Agreement. Call Mark Dauber for additional information at (334) 271-2475.

## **Outparcels Pricing / Size List**

Outparcel 1:  $\pm 1.15$  Ac ( $\pm 50,021$  S.F.) \$10.00/S.F.

Outparcel 2:  $\pm$  0.94 Ac ( $\pm$  40,868 S.F.) \$10.00/S.F.

Outparcel 3:  $\pm 1.03$  Ac ( $\pm 45,001$  S.F.) \$10.00/S.F.

Outparcel 5:  $\pm 1.51$  Ac ( $\pm 65,636$  S.F.) \$12.00/S.F.

Outparcel 6:  $\pm 1.04$  Ac ( $\pm 45,231$  S.F.) \$12.00/S.F.