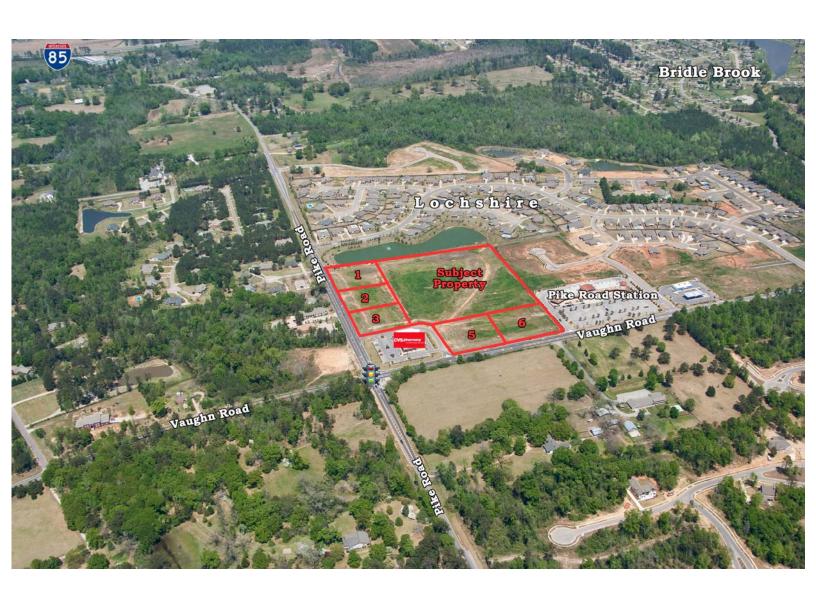

## FOR SALE

Excellent outparcels located at the corner of Vaughn Rd & Pike Rd adjacent to Pike Road Station shopping center. Five (5) outparcels available. Outparcel 4 is developed as a CVS Pharmacy. All outparcels are subject to Declaration of Restrictions and Protective Covenants Agreement. Call Mark Dauber for additional information at (334) 271-2475.